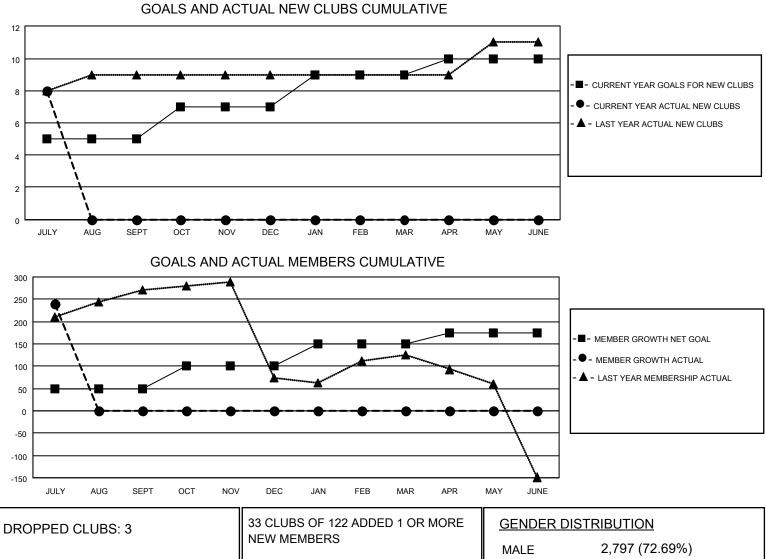

## LOCATION INDIA

District 322 F

Results as of: 7/31/2020

| Clubs                 |               |           |               | Members               |                        |                         |                                                    |  |  |
|-----------------------|---------------|-----------|---------------|-----------------------|------------------------|-------------------------|----------------------------------------------------|--|--|
| RESULTS FOR 2020-2021 |               |           |               | RESULTS FOR 2020-2021 |                        |                         |                                                    |  |  |
| QUARTER               | NEW CLUB GOAL | NEW CLUBS | DROPPED CLUBS | QUARTER MEM           | BER GROWTH NET<br>GOAL | MEMBER GROWTH<br>ACTUAL | DROPPED<br>MEMBERS ACTUAL<br>(including transfers) |  |  |
| JULY/AUG/SEPT         | 5             | 8         | 3             | JULY/AUG/SEPT         | 50                     | 298                     | 51                                                 |  |  |
| OCT/NOV/DEC           | 2             | 0         | 0             | OCT/NOV/DEC           | 50                     | 0                       | 0                                                  |  |  |
| JAN/FEB/MAR           | 2             | 0         | 0             | JAN/FEB/MAR           | 50                     | 0                       | 0                                                  |  |  |
| APR/MAY/JUNE          | 1             | 0         | 0             | APR/MAY/JUNE          | 25                     | 0                       | 0                                                  |  |  |

| DROFFED GLOBS. 3 |    | NEW MEMBERS               | MALE                       | 2,797 (72.69%) |       |
|------------------|----|---------------------------|----------------------------|----------------|-------|
| DROPPED MEMBERS  |    |                           | FEMALE                     | 1,051 (27.31%) |       |
| DECEASED         | 2  | CLICK HERE FOR CUMULATIVE | TOTAL FAMILY UNIT MEMBERS  |                | 1,241 |
| CLUB CANCELLED   | 0  | MEMBERSHIP DATA           |                            |                |       |
| OTHER            | 49 |                           | FAMILY MEMBERS PAYING HALF |                | 692   |
| TOTAL            | 51 |                           |                            |                |       |